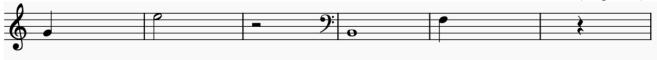

## NYSMTA – DISTRICT 4 Theory Test - Primary Level - Sample

**1.** Write the note letter names to spell words.

(30 points)

**2.** Write the number of beats each note or rest receives.

(18 points)

**3.** How do you count these melodies? Write the counts for each measure under the notes.