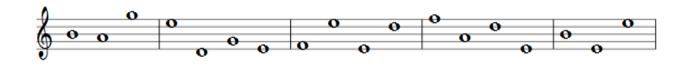

## NYSMTA – DISTRICT 4 Theory Test - Primary Level - Sample

**1.** Write the note letter names to spell words.

(30 points)

**2.** Write the number of beats each note or rest receives.

(18 points)

**3.** How do you count these melodies? Write the counts for each measure under the notes.