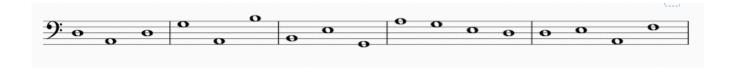

## NYSMTA – DISTRICT 4 Theory Test - Primary Level - Sample

**1.** Write the note letter names to spell words.

(30 points)

**2.** Write the number of beats each note or rest receives.

(18 points)

**3.** How do you count these melodies? Write the counts for each measure under the notes.