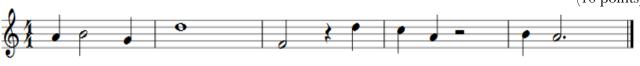

## NYSMTA – DISTRICT 4 Theory Test - Primary Level - Sample

**1.** Write the note letter names to spell words.

(30 points)

**2.** Write the number of beats each note or rest receives.

(18 points)

**3.** How do you count these melodies? Write the counts for each measure under the notes.

(10 points)

| 4. | Match the terms in the left column by writing the number of the correct sign from the right column. (12 point |  |             |
|----|---------------------------------------------------------------------------------------------------------------|--|-------------|
|    | Soft                                                                                                          |  | 1.          |
|    | G Clef                                                                                                        |  | 2.          |
|    | Half Note Rest                                                                                                |  | 3. <b>p</b> |
|    | Loud                                                                                                          |  | 4.          |
|    | Repeat Sign                                                                                                   |  | 5. <b>f</b> |
|    | Double Bar Line                                                                                               |  | 6.          |
|    | Whole Note                                                                                                    |  | 7.          |
|    | Grand Staff                                                                                                   |  | 8.          |
|    | F Clef                                                                                                        |  | 9.          |
|    | Half Note                                                                                                     |  | 10.         |
|    | Quarter Note Rest                                                                                             |  | 11.         |
|    | Whole Note Rest                                                                                               |  | 12.         |