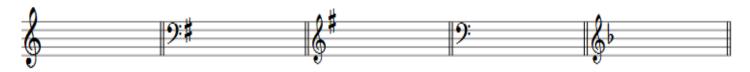

## NYSMTA – DISTRICT 4 Theory Test - Level One - SAMPLE

**1.** Name these notes. Do not forget to include accidentals.

(20 points)

2. Insert the correct time signature on the staff at the beginning of each melody. How would you count these melodies? Write the counts under the notes. (10 points)