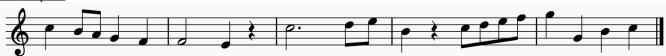

## NYSMTA – DISTRICT 4 Theory Test - Level One - SAMPLE

**1.** Name these notes. Do not forget to include accidentals.

(20 points)

2. Insert the correct time signature on the staff at the beginning of each melody. How would you count these melodies? Write the counts under the notes. (10 points)