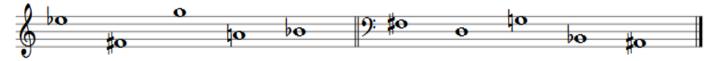

## NYSMTA – DISTRICT 4 Theory Test - Level One - SAMPLE

**1.** Name these notes. Do not forget to include accidentals.

(20 points)

2. Insert the correct time signature on the staff at the beginning of each melody. How would you count these melodies? Write the counts under the notes. (10 points)