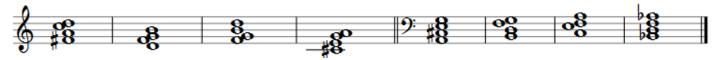

## NYSMTA – DISTRICT 4 Theory Test - Level Seven - SAMPLE

2. Notate a whole tone scale: 1 8va ascending and descending, starting from the given note. (5 points)

**3.** Name each 7<sup>th</sup> chord (letter name of the root), its quality (Maj, Dom, min, half-dim, dim), and its position, (root, 1st inversion, 2nd inversion, 3rd inversion). For example: ADom71st. (24 points)