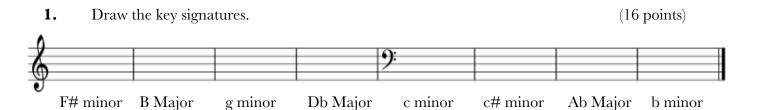

## NYSMTA – DISTRICT 4 Theory Test - Level Seven - SAMPLE

2. Notate a whole tone scale: 1 8va ascending and descending, starting from the given note. (5 points)

**3.** Name each 7<sup>th</sup> chord (letter name of the root), its quality (Maj, Dom, min, half-dim, dim), and its position, (root, 1st inversion, 2nd inversion, 3rd inversion). For example: ADom71st. (24 points)