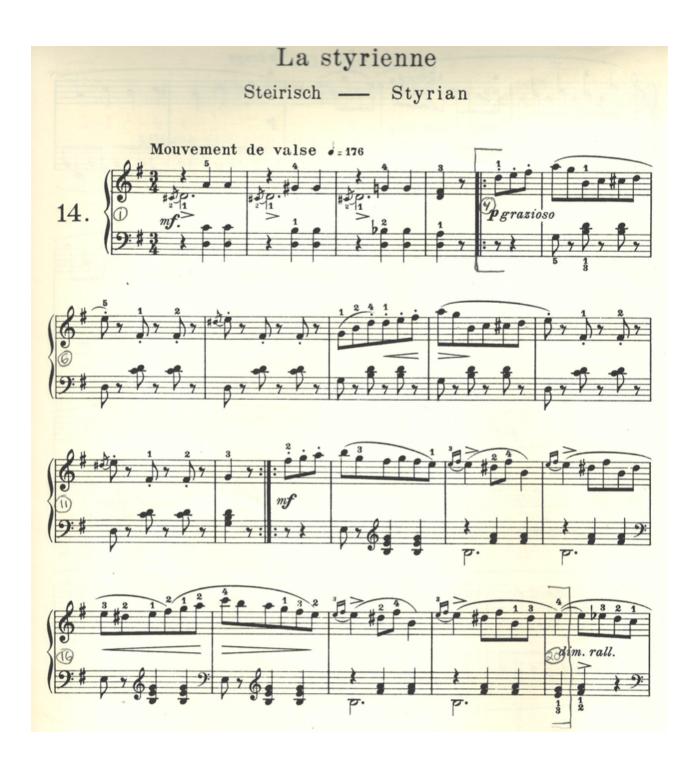

**4.** Name these cadences (Authentic, Plagal, Deceptive or Half)

(4 points)

| <b>5.</b> | Notate a four-bar melody in 4/4 in the key of your choice, making each measure different. You must begin and end on the tonic, use a variety of note <i>and</i> rest values, articulation marks, <i>and</i> example of syncopation. (4 points)                                                                                                                                                                                                                                                                                                                                                                                                                                                                                                                                                                                                                                                                                                                                                                                                                                                                                                                                                                                                                                                                                                                                                                                                                                                                                                                                                                                                                                                                                                                                                                                                                                                                                                                                                                                                                                                                                 |                                                                                                                                                                                                                                                                                                                                |             |
|-----------|--------------------------------------------------------------------------------------------------------------------------------------------------------------------------------------------------------------------------------------------------------------------------------------------------------------------------------------------------------------------------------------------------------------------------------------------------------------------------------------------------------------------------------------------------------------------------------------------------------------------------------------------------------------------------------------------------------------------------------------------------------------------------------------------------------------------------------------------------------------------------------------------------------------------------------------------------------------------------------------------------------------------------------------------------------------------------------------------------------------------------------------------------------------------------------------------------------------------------------------------------------------------------------------------------------------------------------------------------------------------------------------------------------------------------------------------------------------------------------------------------------------------------------------------------------------------------------------------------------------------------------------------------------------------------------------------------------------------------------------------------------------------------------------------------------------------------------------------------------------------------------------------------------------------------------------------------------------------------------------------------------------------------------------------------------------------------------------------------------------------------------|--------------------------------------------------------------------------------------------------------------------------------------------------------------------------------------------------------------------------------------------------------------------------------------------------------------------------------|-------------|
| =         |                                                                                                                                                                                                                                                                                                                                                                                                                                                                                                                                                                                                                                                                                                                                                                                                                                                                                                                                                                                                                                                                                                                                                                                                                                                                                                                                                                                                                                                                                                                                                                                                                                                                                                                                                                                                                                                                                                                                                                                                                                                                                                                                |                                                                                                                                                                                                                                                                                                                                |             |
| 6.        | Match the terms in the left column by writing the number of the correct sign or term from the right column.                                                                                                                                                                                                                                                                                                                                                                                                                                                                                                                                                                                                                                                                                                                                                                                                                                                                                                                                                                                                                                                                                                                                                                                                                                                                                                                                                                                                                                                                                                                                                                                                                                                                                                                                                                                                                                                                                                                                                                                                                    |                                                                                                                                                                                                                                                                                                                                |             |
|           | Largo Animato Con brio Suspension Meno mosso Presto Anticipation Enharmonic Allargando Loco                                                                                                                                                                                                                                                                                                                                                                                                                                                                                                                                                                                                                                                                                                                                                                                                                                                                                                                                                                                                                                                                                                                                                                                                                                                                                                                                                                                                                                                                                                                                                                                                                                                                                                                                                                                                                                                                                                                                                                                                                                    | <ol> <li>A new tone of the following cheese.</li> <li>A tone held over from the prevence.</li> <li>Play where written.</li> <li>Very slow, broad.</li> <li>Lively.</li> <li>Same pitch, but spelled difference.</li> <li>Less quickly.</li> <li>With vigor.</li> <li>Growing slower and fuller.</li> <li>Very fast.</li> </ol> | rious chord |
| 7.        | <ul> <li>a) Does the excerpt begin and en</li> <li>b) Identify the cadence in bars 11</li> <li>c) Identify the cadence in bars 19 excluding treble clef</li> </ul>                                                                                                                                                                                                                                                                                                                                                                                                                                                                                                                                                                                                                                                                                                                                                                                                                                                                                                                                                                                                                                                                                                                                                                                                                                                                                                                                                                                                                                                                                                                                                                                                                                                                                                                                                                                                                                                                                                                                                             | do.14, Bar 4 (2nd beat) to bar 20 (1st beat)  ad in the same key?  1-12 (1st beat)  2-20 (1st beat), note E in bar 19                                                                                                                                                                                                          | (10 points) |
|           | minor: ii, vi), and the position of the example: IV1st inversion. Conside d) bar 5, excluding treble cleed bar 6, excluding treble cleed bar 13, excluding treble cleed bar 12, first beat only; h) bar 16, excluding treble cleed bar 18, excluding tre | ef "A, C, C#"; ef "E"; lef "F#"; clef notes "D#, F#, A";                                                                                                                                                                                                                                                                       |             |