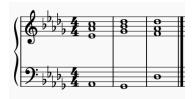

**4.** Name these cadences (Authentic, Plagal, Deceptive or Half)

(4 points)

| <b>5.</b> | Notate a four-bar melody in 4/4 in the key of your choice, making each measure different. You must begin and end on the tonic, use a variety of note <i>and</i> rest values, articulation marks, <i>and</i> example of syncopation. (4 points)                                                                                                                                                                                                                                                                                                                                                                                                                                                                                                                                                                                                                                                                                                                                                                                                                                                                                                                                                                                                                                                                                                                                                                                                                                                                                                                                                                                                                                                                                                                                                                                                                                                                                                                                                                                                                                                                                 |                                                                                                                                                                                                                                                                                                                                |             |
|-----------|--------------------------------------------------------------------------------------------------------------------------------------------------------------------------------------------------------------------------------------------------------------------------------------------------------------------------------------------------------------------------------------------------------------------------------------------------------------------------------------------------------------------------------------------------------------------------------------------------------------------------------------------------------------------------------------------------------------------------------------------------------------------------------------------------------------------------------------------------------------------------------------------------------------------------------------------------------------------------------------------------------------------------------------------------------------------------------------------------------------------------------------------------------------------------------------------------------------------------------------------------------------------------------------------------------------------------------------------------------------------------------------------------------------------------------------------------------------------------------------------------------------------------------------------------------------------------------------------------------------------------------------------------------------------------------------------------------------------------------------------------------------------------------------------------------------------------------------------------------------------------------------------------------------------------------------------------------------------------------------------------------------------------------------------------------------------------------------------------------------------------------|--------------------------------------------------------------------------------------------------------------------------------------------------------------------------------------------------------------------------------------------------------------------------------------------------------------------------------|-------------|
| =         |                                                                                                                                                                                                                                                                                                                                                                                                                                                                                                                                                                                                                                                                                                                                                                                                                                                                                                                                                                                                                                                                                                                                                                                                                                                                                                                                                                                                                                                                                                                                                                                                                                                                                                                                                                                                                                                                                                                                                                                                                                                                                                                                |                                                                                                                                                                                                                                                                                                                                |             |
| 6.        | Match the terms in the left column by writing the number of the correct sign or term from the right column.                                                                                                                                                                                                                                                                                                                                                                                                                                                                                                                                                                                                                                                                                                                                                                                                                                                                                                                                                                                                                                                                                                                                                                                                                                                                                                                                                                                                                                                                                                                                                                                                                                                                                                                                                                                                                                                                                                                                                                                                                    |                                                                                                                                                                                                                                                                                                                                |             |
|           | Largo Animato Con brio Suspension Meno mosso Presto Anticipation Enharmonic Allargando Loco                                                                                                                                                                                                                                                                                                                                                                                                                                                                                                                                                                                                                                                                                                                                                                                                                                                                                                                                                                                                                                                                                                                                                                                                                                                                                                                                                                                                                                                                                                                                                                                                                                                                                                                                                                                                                                                                                                                                                                                                                                    | <ol> <li>A new tone of the following cheese.</li> <li>A tone held over from the prevence.</li> <li>Play where written.</li> <li>Very slow, broad.</li> <li>Lively.</li> <li>Same pitch, but spelled difference.</li> <li>Less quickly.</li> <li>With vigor.</li> <li>Growing slower and fuller.</li> <li>Very fast.</li> </ol> | rious chord |
| 7.        | <ul> <li>a) Does the excerpt begin and en</li> <li>b) Identify the cadence in bars 11</li> <li>c) Identify the cadence in bars 19 excluding treble clef</li> </ul>                                                                                                                                                                                                                                                                                                                                                                                                                                                                                                                                                                                                                                                                                                                                                                                                                                                                                                                                                                                                                                                                                                                                                                                                                                                                                                                                                                                                                                                                                                                                                                                                                                                                                                                                                                                                                                                                                                                                                             | do.14, Bar 4 (2nd beat) to bar 20 (1st beat)  ad in the same key?  1-12 (1st beat)  2-20 (1st beat), note E in bar 19                                                                                                                                                                                                          | (10 points) |
|           | minor: ii, vi), and the position of the example: IV1st inversion. Conside d) bar 5, excluding treble cleed bar 6, excluding treble cleed bar 13, excluding treble cleed bar 12, first beat only; h) bar 16, excluding treble cleed bar 18, excluding tre | ef "A, C, C#"; ef "E"; lef "F#"; clef notes "D#, F#, A";                                                                                                                                                                                                                                                                       |             |