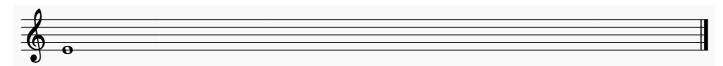

## NYSMTA – DISTRICT 4 Theory Test - Level Seven - SAMPLE

2. Notate a whole tone scale: 1 8va ascending and descending, starting from the given note. (5 points)

**3.** Name each 7<sup>th</sup> chord (letter name of the root), its quality (Maj, Dom, min, half-dim, dim), and its position, (root, 1st inversion, 2nd inversion, 3rd inversion). For example: ADom71st. (24 points)